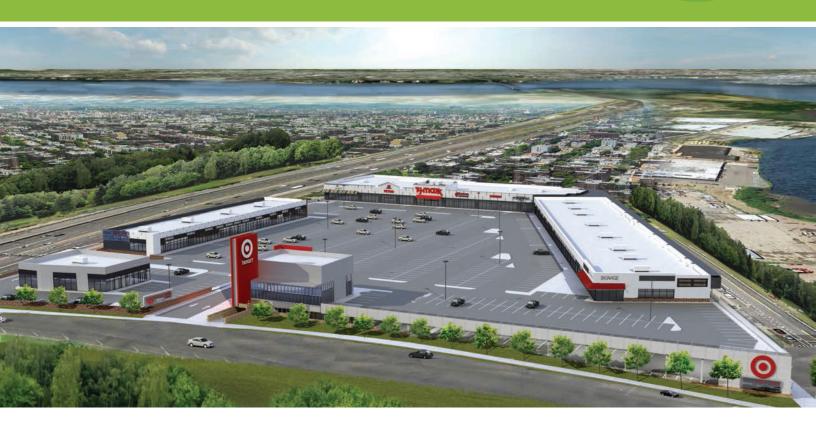

## THROGS NECK SHOPPING CENTER

815 Hutchinson River Parkway, Bronx, NY 104

## SIZE:

285,000 SF Total - 650 Surface Parking Spaces; 250 Covered Parking Spaces

Located in the Throgs Neck section of the Bronx, the new shopping center is a unique development partnership with Simone Development and the Target Corporation, which owns its 165,299-square-foot store. The Throgs Neck Shopping Center is now open for business. The Center features over a dozen new stores and restaurants including Target, TJ Maxx, Famous Footwear, Sleepy's, Petco, Skechers, Metro Optics, BX Sports, Wine & Liquor Superstore, and coming soon T-Mobile and Starbucks. For fantastic food there is Applebee's, Five Guys Burgers & Fries, Subway and Sarku Japan. There are also over 600 free parking spaces.