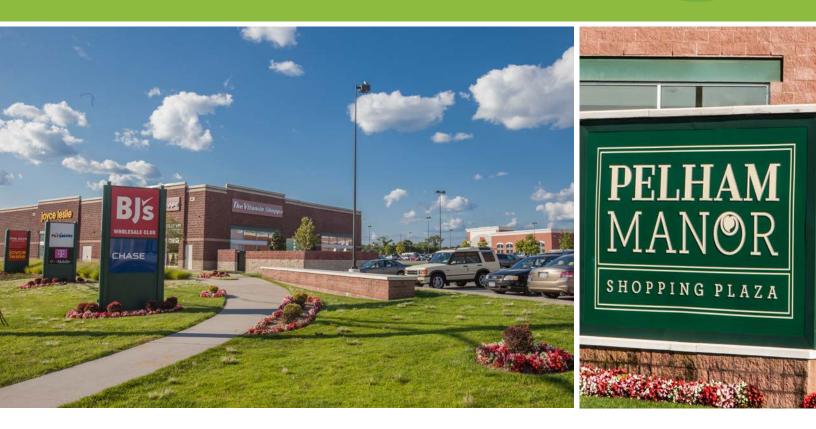

## **PELHAM MANOR SHOPPING PLAZA** 2 Penn Place, Pelham Manor, NY 10803

## SIZE:

229,159 SF Total - 90 Parking Spaces

Formerly the 16-acre site of a 50-year-old industrial complex, Pelham Manor Shopping Plaza is located in one of the most attractive demographic regions in the U.S. The property is situated on the border of the Bronx and Westchester County, on Pelham Parkway at Route 1 adjacent to the Hutchinson River Parkway. Over 400,000 people live within a three-mile radius of the shopping center. The redevelopment of the site entailed demolishing the existing warehouse buildings and masterminding a strategy for the design of a multi-anchor community retail center. The shopping center is successfully anchored by BJ's Whole-sale Club, PetSmart and includes a mix of local and national retailers including Sleepy's and Gamestop. The site also includes a public storage facility of 80,000 square feet.