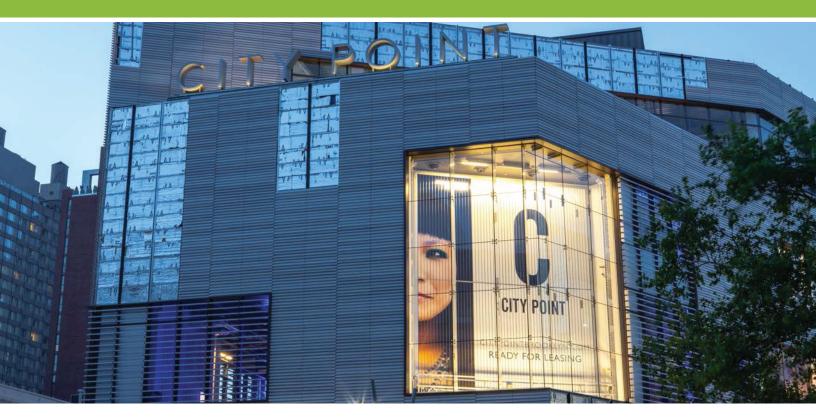

## SIZE:

Approx. 1.8 Million SF Total 675,000 SF - Retail

City Point is the largest and most visible mixed-use center in Downtown Brooklyn. When completed, the project will include retail, residential, and office components totaling 1.8 million square feet. City Point is located along Brooklyn's main retail corridor and at the convergence of the borough's two main thoroughfares: Flatbush Avenue and Fulton Street. The 675,000 square foot retail center will contain a critical mass of high-quality tenants anchored by Century 21 Department Store, CityTarget, Alamo Drafthouse Cinema, and a collection of food purveyors. Given its location, mix of uses, and size, City Point is the most prominent development in Downtown Brooklyn – one of the fastest-growing neighborhoods in the country. For more information, visit the City Point website - www.Citypointbrooklyn.com.