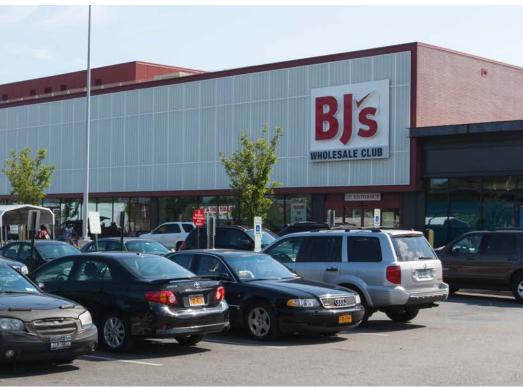

## SIZE:

205,643 SF Gross Leasable Space - 627 Parking Spaces

Canarsie Plaza is located at the intersection of Avenue D, Remsen Avenue and Foster Ave, immediately adjacent to the Brooklyn Terminal Market. Anchored by a BJ's Wholesale Club, PetSmart and Planet Fitness, the shopping center brings a mixture of local and national retailers to the underserved residents of Canarsie and its surrounding communities. In addition to the retail space, the project includes a 35,000 square feet of office space leased to the New York City police department.