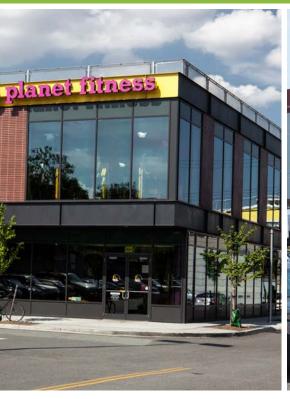

## SIZE:

205,643 SF Gross Leasable Space - 627 Parking Spaces

Canarsie Plaza is located at the intersection of Avenue D, Remsen Avenue and Foster Ave, immediately adjacent to the Brooklyn Terminal Market. Anchored by a BJ's Wholesale Club, PetSmart and Planet Fitness, the shopping center brings a mixture of local and national retailers to the underserved residents of Canarsie and its surrounding communities. In addition to the retail space, the project includes a 35,000 square feet of office space leased to the New York City police department.